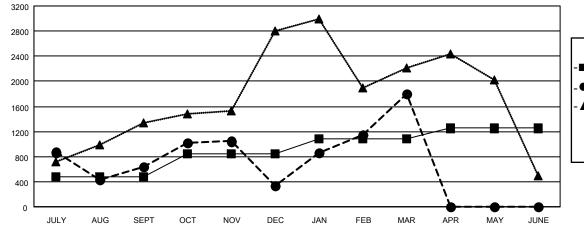

## GOALS AND ACTUAL MEMBERS CUMULATIVE

- MEMBER GROWTH ACTUAL

- LAST YEAR MEMBERSHIP ACTUAL

| DROPPED CLUBS: 111      |                | 604 CLUBS OF 1219 ADDED 1 OR<br>MORE NEW MEMBERS | GENDER DISTRIBUTION<br>MALE 22,490 (68.75% |                              |
|-------------------------|----------------|--------------------------------------------------|--------------------------------------------|------------------------------|
| DROPPED MEMBERS         |                |                                                  | FEMALE<br>NON BINARY                       | 10,211 (31.21%)<br>0 (0.00%) |
| DECEASED                | 90             |                                                  | PREFER NOT TO ANSWER                       | 14 (0.04%)                   |
| CLUB CANCELLED<br>OTHER | 1,551<br>2,423 | CLICK HERE FOR CUMULATIVE                        | TOTAL FAMILY UNIT MEMBERS                  | 19,435                       |
| TOTAL                   | 4,064          | MEMBERSHIP DATA                                  | FAMILY MEMBERS PAYING HAL<br>DUES          | F 11,816                     |