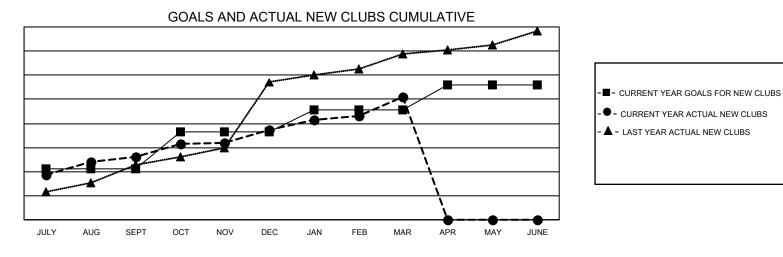

## GAT MONTHLY MEMBERSHIP PROGRESS REPORT

Multiple District 321

Results as of: 3/31/2022

LOCATION: INDIA

| Clubs                 |               |           |               | Members               |                           |                         |                                                    |  |
|-----------------------|---------------|-----------|---------------|-----------------------|---------------------------|-------------------------|----------------------------------------------------|--|
| RESULTS FOR 2021-2022 |               |           |               | RESULTS FOR 2021-2022 |                           |                         |                                                    |  |
| QUARTER               | NEW CLUB GOAL | NEW CLUBS | DROPPED CLUBS | QUARTER               | MEMBER GROWTH NET<br>GOAL | MEMBER GROWTH<br>ACTUAL | DROPPED<br>MEMBERS ACTUAL<br>(including transfers) |  |
| JULY/AUG/SEPT         | 42            | 52        | 61            | JULY/AUG/SE           | PT 480                    | 2,516                   | 1,644                                              |  |
| OCT/NOV/DEC           | 31            | 23        | 39            | OCT/NOV/DEC           | C 370                     | 1,601                   | 1,744                                              |  |
| JAN/FEB/MAR           | 18            | 27        | 11            | JAN/FEB/MAR           | 235                       | 2,472                   | 671                                                |  |
| APR/MAY/JUNE          | 21            | 0         | 0             | APR/MAY/JUN           | IE 165                    | 0                       | 0                                                  |  |